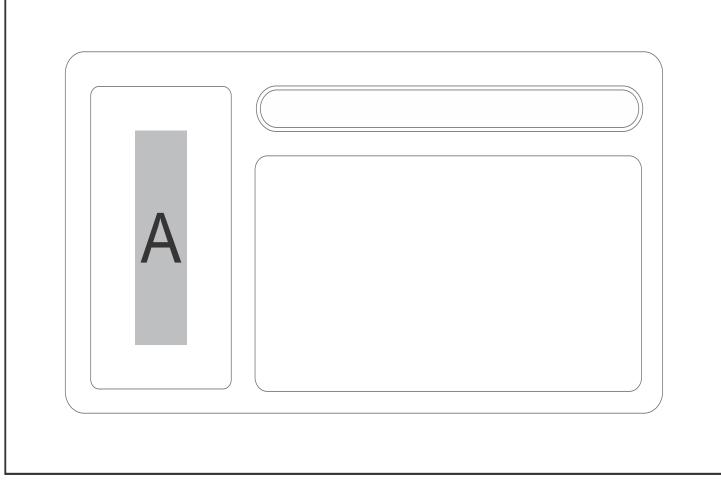

## **Branding Options:**

| Position | Branding Method (Branding Code) | No. of Colours | Dimension             |
|----------|---------------------------------|----------------|-----------------------|
| A        | Laser Engraving (LC)            | N/A            | 25mm wide x 80mm high |
| A        | Pad Printing (PC)               | 4 Colours      | 20mm wide x 50mm high |